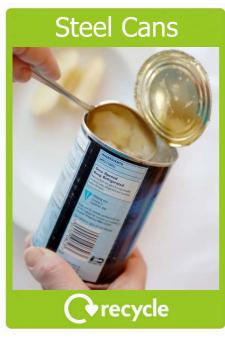

### Paper is made from trees.

If you recycle your old newspapers they could come back as new newspapers in just 7 days.

recycle

Steel

Cardboard

Cardboard is made from trees.

Cardboard can be recycled to make new boxes, or even furniture,