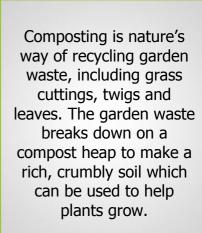

### Worm composting is a fantastic and natural way of recycling food waste including vegetable scraps, banana skins and

**Food Waste** 

tea bags. The worms break down the food waste and produce a liquid plant food.