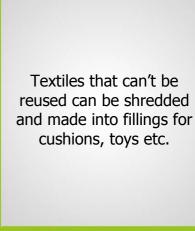

to make one fleece jacket!

recycle





#### Glass Glass is made from sand, limestone and soda ash. Making glass bottles and

The energy saved by recycling one bottle could power a colour TV for 15

jars from recycled ones saves energy.

recycle

Paper

minutes.





### Paper is made from trees.

If you recycle your old newspapers they could come back as new newspapers in just 7 days.

recycle







Steel

Cardboard

Cardboard is made from trees.

Cardboard can be recycled to make new boxes, or even furniture,













### **Aluminium**

recycle

Aluminium is made from a metal ore called bauxite.

Making an aluminium can from recycled materials uses only 5% of the energy needed to make a can from raw materials and produces only 5% of the CO2 emissions.



# Old Clothes Frecycle





**Textiles** 







recycle

**Plastic** 

recycle

Garden Waste





### Plastic is made from oil. Milk bottles are made from a type of plastic called High Density Polyethylene (HDPE).

Plastic milk bottles can be recycled to make new garden furniture, compost bins or even new milk bottles.

recycle

# **Food Waste** recycle



### Worm composting is a fantastic and natural way of recycling food waste including vegetable scraps, banana skins and

**Food Waste** 

tea bags. The worms break down the food waste and produce a liquid plant food.

recycle





### Rubber

Tyres are made from rubber.

Old tyres can be recycled to make mouse mats, playground surfaces or road asphalt.

recycle

### Make your own recycling cards: