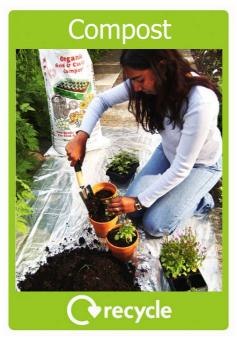

### Worm composting is a fantastic and natural way of recycling food waste including vegetable scraps, banana skins and

**Food Waste** 

tea bags. The worms break down the food waste and produce a liquid plant food.