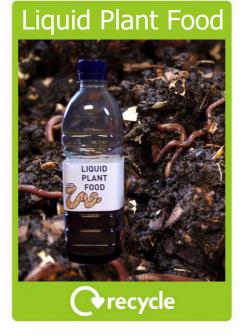

### Worm composting is a fantastic and natural way of recycling food waste including vegetable scraps, banana skins and

**Food Waste** 

tea bags. The worms break down the food waste and produce a liquid plant food.