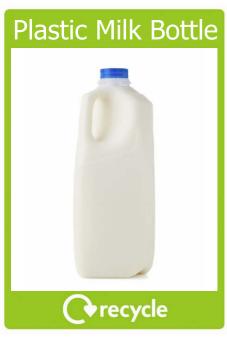

### Plastic is made from oil. Milk bottles are made from a type of plastic called High Density Polyethylene (HDPE).

Plastic milk bottles can be recycled to make new garden furniture, compost bins or even new milk bottles.